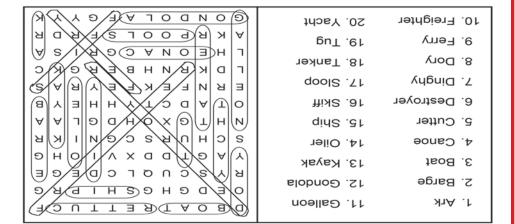

#### **WORD SEARCH**

In the grid below, twenty answers can be found that fit the category for today. Circle each answer that you find and list it in the space provided at the right of the grid. Answers can be found in all directions—forward, backward, horizontally, vertically and diagonally. An example is given to get you started. Can you find the twenty answers in today's puzzle?

#### Today's Category: Watercraft

| D | В | 0 | Α | Т | R | Ε | Т | Т   | U | С | F | 1. <u>Dinghy</u><br>2 |
|---|---|---|---|---|---|---|---|-----|---|---|---|-----------------------|
| 0 | Е | D | G | Н | G | S | Н | 1   | Р | R | G | 3                     |
| R | Υ | S | С | U | Q | L | С |     | Ε | G | Ε | 4<br>5                |
| Υ | Α | G | Т | D | D | Χ | ٧ | 1   | 0 | Н | G | 6<br>7                |
| S | С | Н | U | R | S | С | G | N   | 1 | K | R | 8                     |
| Ν | Н | Т | G | Χ | 0 | Н | D | G   | L | Α | Α | 9<br>10               |
| 0 | Т | Α | D | С | Т | Υ | Н | н   | Ε | Υ | В | 11<br>12              |
| Е | R | Ν | F | Ε | K | F | Ε | (Y) | R | Α | S | 13                    |
| L | D | K | R | Ν | Н | В | Ε | R   | G | K | С | 14<br>15              |
| L | Н | Е | 0 | Ν | Α | С | G | R   | 1 | S | Α | 16<br>17              |
| Α | K | R | Р | 0 | 0 | L | S | F   | R | D | R | 18                    |
| G | 0 | Ν | D | 0 | L | Α | F | G   | Υ | Υ | K | 19<br>20              |