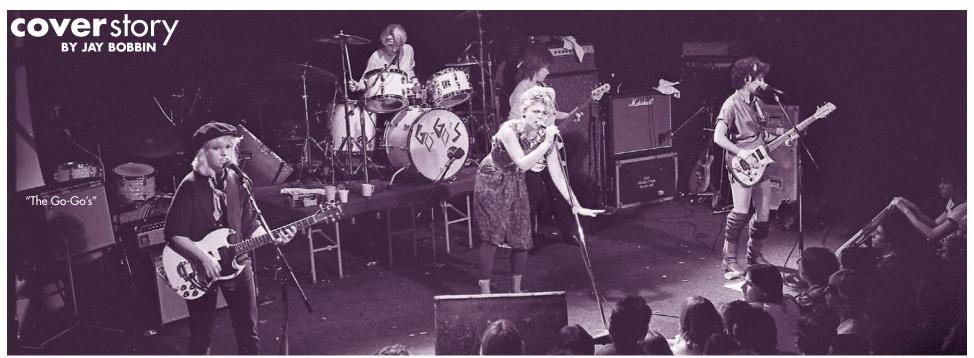

## Their lips aren't sealed: The Go-Go's speak out on Showtime

Music endures, as do many of the artists who have created it ... as The Go-Go's are proving anew.

Though the all-female band that emerged from punk rock to yield such early-1980s pop hits as "We Got the Beat," "Our Lips Are Sealed" and "Vacation" famously broke up, the members have reunited. Their latest concert tour has been postponed by the coronavirus pandemic, but their history is traced in director Alison Ellwood's ("Laurel Canyon") documentary "The Go-Go's," which premiered at this year's Sundance Film Festival. Its Showtime debut Saturday, Aug. 1, comes the day after the release of the group's new single "Club Zero"

At the band's peak, the central Go-Go's were lead singer Belinda Carlisle, guitarists Charlotte Caffey and Jane Wiedlin, bass player Kathy Valentine (whose memoir, "All I Ever Wanted," was published recently) and drummer Gina Schock. For this article, several of them spoke about their shared past and present, encompassing one of the rare debut albums to reach No. 1 on the Billboard charts ("Beauty and the Beat").